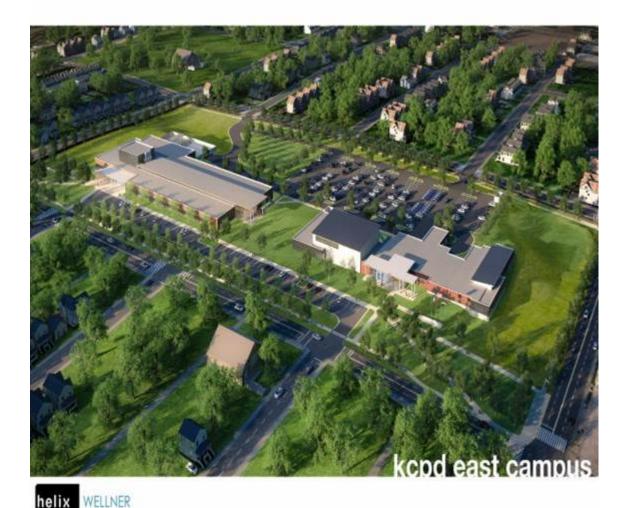

<u>March 10, 2014</u>: We at, Alpha Energy and Electric, Inc., are humbled, elated and grateful to be selected as Prime Electrical Contractor by the City of Kansas City / JE DUNN | ALEXANDER, JV; for the new **Kansas City Police Department East Patrol Campus/Crime Lab Project**.

The \$74 million East Patrol Division/Crime Lab police campus planned for Prospect Avenue and 27th Street will have a significant economic impact on Kansas City eastside citizens and businesses, while also benefiting the City's taxpayers.