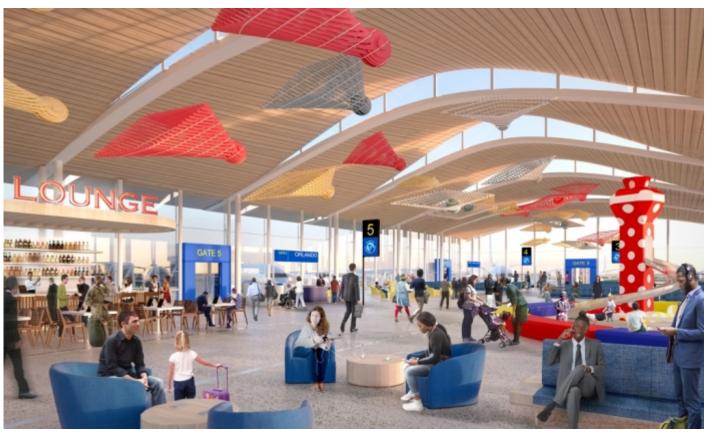

The New KCI Airport which features a two-story fountain anchoring the sleek, modern, initial design concepts unveiled on Thursday by Edgemoor Infrastructure, the team recently selected as the preferred proposer for the new terminal at Kansas City International Airport. Skidmore, Ownings & Merrill (SOM), an internationally-known architecture firm, has incorporated elements that reflect Kansas City's cultural heritage into the preliminary design. The two-story fountain in the center of the terminal would include technology to project messages and colors on the cascading water to welcome travelers.

Convenience for travelers is a major element of the design as well. Shown in the renderings are design features close-in parking, and a two-level curbside pick-up and drop-off area which will be faster and more convenient for travelers. Also, waiting areas at each gate will have room for the increased number of passengers on the larger aircrafts of tomorrow.