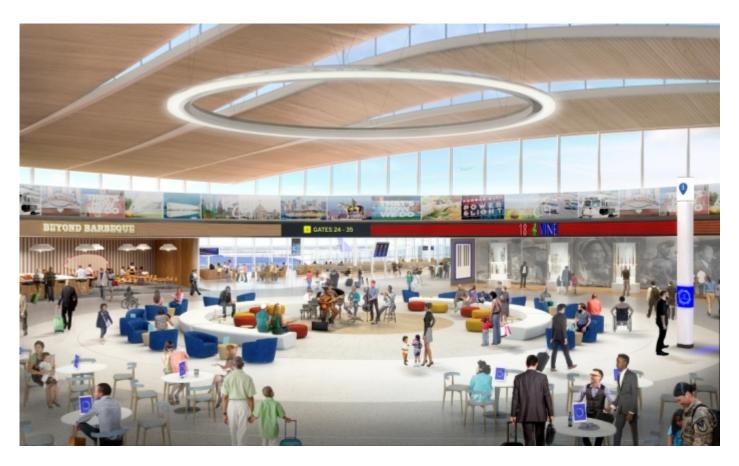

Convenience for travelers is a major element of the design as well. Shown in the renderings are design features close-in parking, and a two-level curbside pick-up and drop-off area which will be faster and more convenient for travelers. Also, waiting areas at each gate will have room for the increased number of passengers on the larger aircrafts of tomorrow.