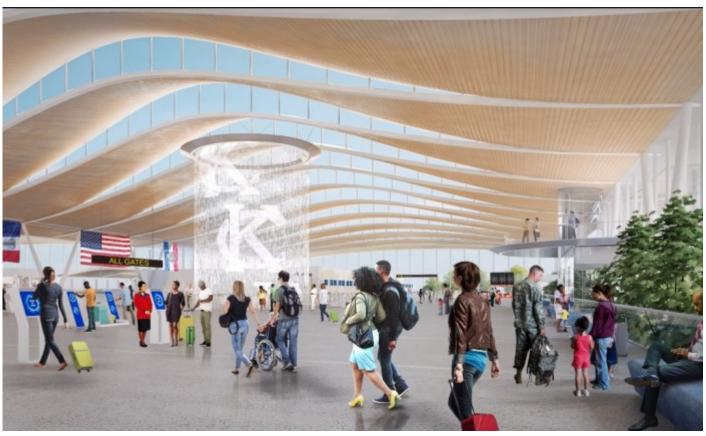

The New KCI Airport which features a two-story fountain anchoring the sleek, modern, initial design concepts unveiled on Thursday by Edgemoor Infrastructure, the team recently selected as the preferred proposer for the new terminal at Kansas City International Airport. Skidmore, Ownings & Merrill (SOM), an internationally-known architecture firm, has incorporated elements that reflect Kansas City's cultural heritage into the preliminary design. The two-story fountain in the center of the terminal would include technology to project messages and colors on the cascading water to welcome travelers.

Convenience for travelers is a major element of the design as well. Shown in the renderings are design features close-in parking, and a two-level curbside pick-up and drop-off area which will be faster and more convenient for travelers. Also, waiting areas at each gate will have room for the increased number of passengers on the larger aircrafts of tomorrow.