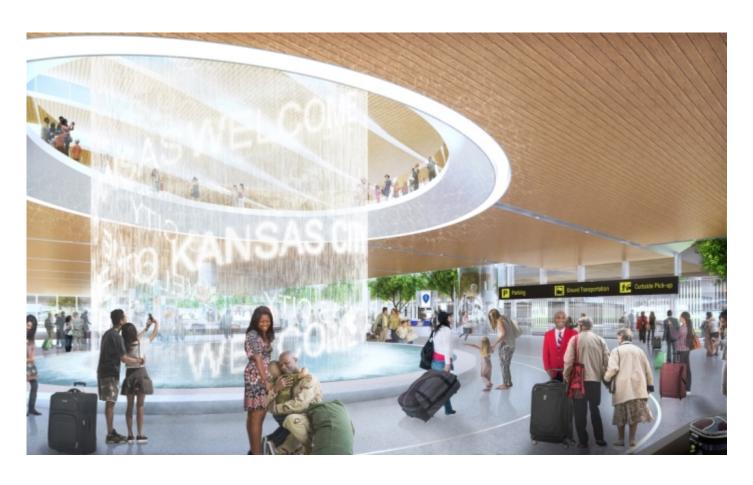

The New KCI Airport which features a two-story fountain anchoring the sleek, modern, initial design concepts unveiled on Thursday by Edgemoor Infrastructure, the team recently selected as the preferred proposer for the new terminal at Kansas City International Airport. Skidmore, Ownings & Merrill (SOM), an internationally-known architecture firm, has incorporated elements that reflect Kansas City's cultural heritage into the preliminary design. The two-story fountain in the center of the terminal would include technology to project messages and colors on the cascading water to welcome travelers.