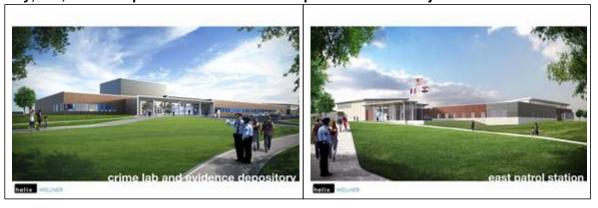

helix WELLNER

<u>March 10, 2014</u>: We at, Alpha Energy and Electric, Inc., are humbled, elated and grateful to be selected as Prime Electrical Contractor by the City of Kansas City / JE DUNN | ALEXANDER, JV; for the new **Kansas City Police Department East Patrol Campus/Crime Lab Project**.

The \$74 million East Patrol Division/Crime Lab police campus planned for Prospect Avenue and 27th Street will have a significant economic impact on Kansas City eastside citizens and businesses, while also benefiting the City's taxpayers.