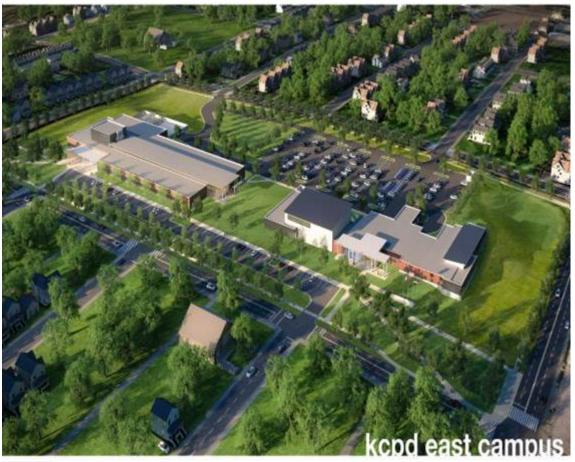

helix WELLNER

<u>March 10, 2014</u>: We at, Alpha Energy and Electric, Inc., are humbled, elated and grateful to be selected as Prime Electrical Contractor by the City of Kansas City / JE DUNN | ALEXANDER, JV; for the new **Kansas City Police Department East Patrol Campus/Crime Lab Project**.

The \$74 million East Patrol Division/Crime Lab police campus planned for Prospect Avenue and 27th Street will have a significant economic impact on Kansas City eastside citizens and businesses, while also benefiting the City's taxpayers.