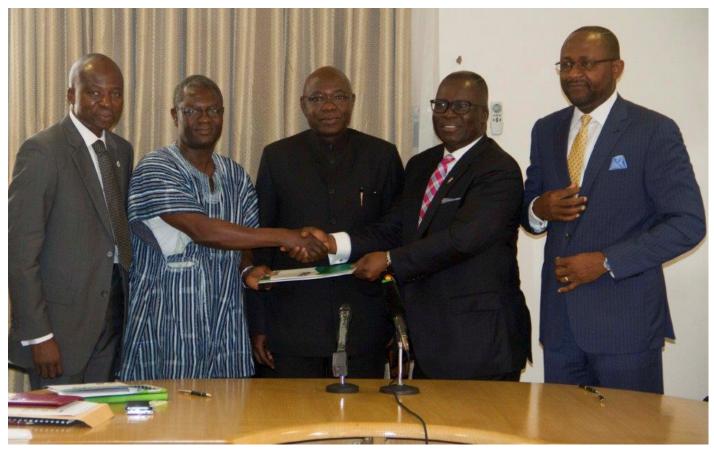

Recipient of The U.S. (SBA) 2012 Minority Small Business of the Year for the Kansas City district Award

Ghana MOU signing Ceremony photo - from Left to Right: - Mr. Adam Sulley, Ag Board Chairman of SADA, Dr. Charles Abugre, CEO of SADA, Mr. Kwesi Fosu, Minister of State in-charge of Development Authorities, Mr. Ike Nwabuonwu, Chairman & CEO of Alpha Energy and Electric, Inc., and Mr. Gabriel Okafor President of Alpha Energy and Electric, Inc.,